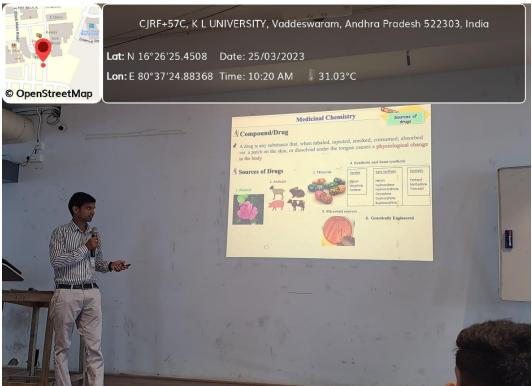

First session was delivered by **Dr. Surender Singh Jadav, Scientist, Department of Medicinal Chemistry and Natural Products, CSIR-IICT, Hyderabad.** The speaker was greeted by **Dr Narender M** and speaker discussed about the basics of drug design and discovery technologies. He also briefed about his current research activities in his lab.

Scientific session by Dr. Surender Singh Jadav, Scientist, IICT, Hyderabad to students of KL College of Pharmacy