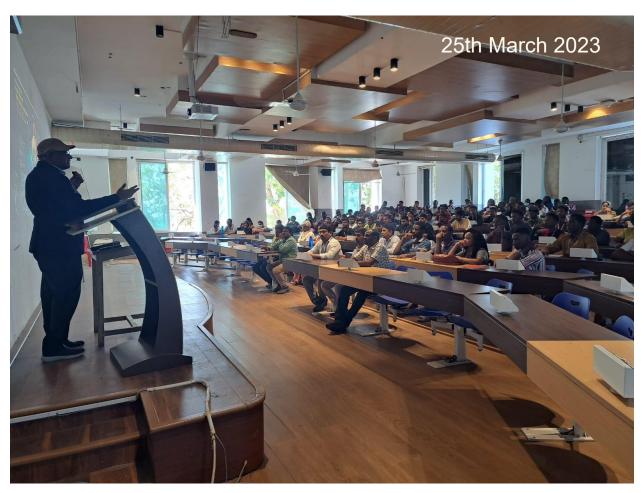

Pharmacy, Dr. M. Manikanta and Dr. M. Narender. The students and faculty got benefited by this seminar.

Total number of faculty participated: 20

Total number of students participated: 150

Inaugural address by Dr. G. Chakravarthi, Principal, KL College of Pharmacy- Highlighing the students about importance of drug design and discovery

Scientific session by Dr. Surender Singh Jadav, Scientist, IICT, Hyderabad to students of KL College of Pharmacy