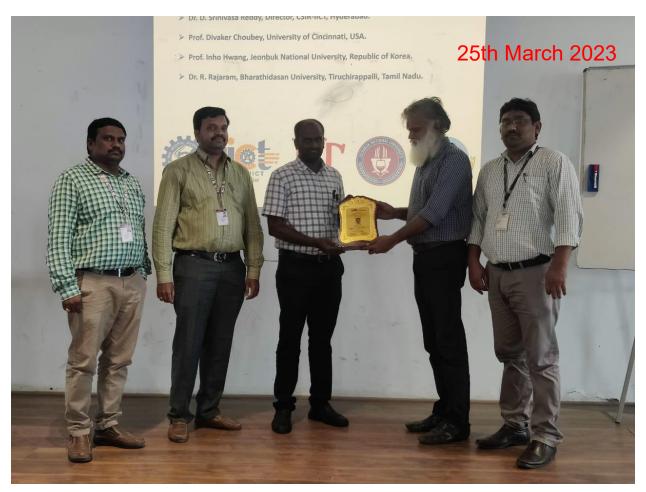

### Scientific session by Dr. V. Ramalingam, Scientist, IICT, Hyderabad to students of KL College of Pharmacy

Felicitation of Resource Person, Dr. Surender Singh Jadav, Scientist, IICT Hyderabad by Organizing Committe of National Seminar

Felicitation of Resource Person, Dr. V. Ramalingam, Scientist, IICT, Hyderabad by Organizing Committee of National Seminar