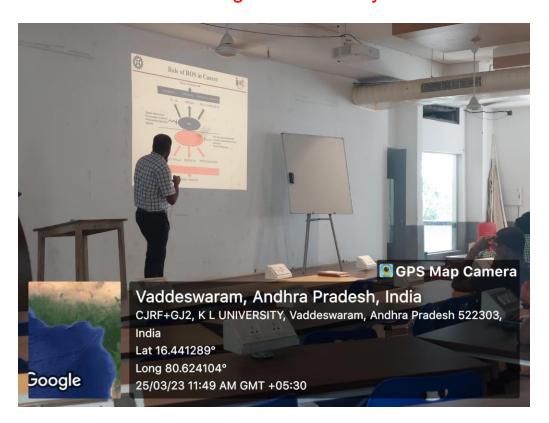

Second session was delivered by **Dr. V. Ramalingam**, **Scientist, Department of Medicinal Chemistry and Natural Products, CSIR-IICT, Hyderabad.** Speaker was introduced by Ms. G. Haritha. He discussed about the drug discovery strategies to identify lead molecule from natural products. Outlined the various case studies of drugs identified from natural products. Also, briefed about his current research activities in his laboratory.

### Scientific session by Dr. V. Ramalingam, Scientist, IICT, Hyderabad to students of KL College of Pharmacy

Felicitation of Resource Person, Dr. Surender Singh Jadav, Scientist, IICT Hyderabad by Organizing Committe of National Seminar