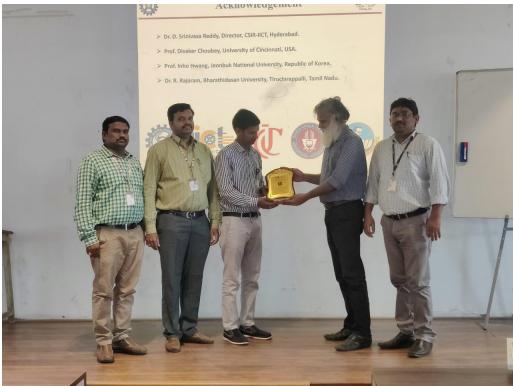

### Scientific session by Dr. V. Ramalingam, Scientist, IICT, Hyderabad to students of KL College of Pharmacy

Felicitation of Resource Person, Dr. Surender Singh Jadav, Scientist, IICT Hyderabad by Organizing Committe of National Seminar

Felicitation of Resource Person, Dr. V. Ramalingam, Scientist, IICT, Hyderabad by Organizing Committee of National Seminar